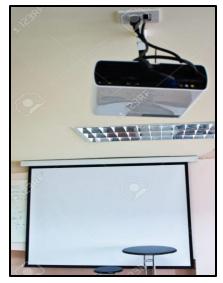

Q.8) \_\_\_\_\_\_ cards are intelligent cards which have inbuilt electronics and memory storage.

Q.9) \_\_\_\_\_\_ Stripe card/reader is used to read data from a smart card.

Q.10) Identify the image.

ANSWERS: 1. Radio Frequency Identification 2. RFID 3. MICR 4. LCD Projector 5. Liquid Crystal Display 6. Biometrics 7. OMR 8. Smart 9. Magnetic

10. LCD Proiector